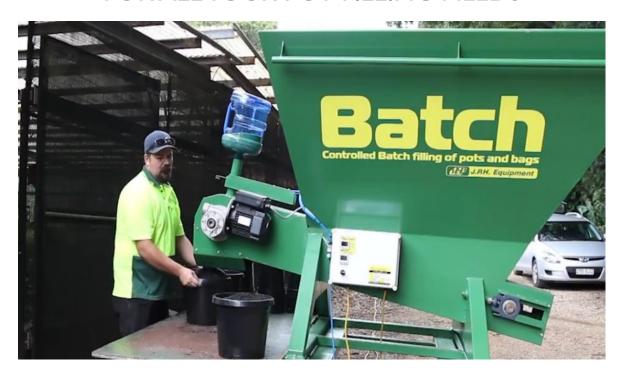

## JPH EQUIPMENT BATCH

FOR ALL YOUR POT FILLING NEEDS

BATCH, Flat & Pot Filler by JPH is designed to take the backbreaking labour out of pot filling in the horticultural industry. It's a fast, reliable and repeatable way of filling almost any type of pot, container, hanging baskets and nursery flatswith the correct mix of soil and fertilizer. It designed to be fast, filling an average 8"/400mm pot in under 10seconds, allowing you to do hundreds of uniform pots in an hour.

## Batch includes:

- •Fills Up to 300 8' pots per hour
- •Extremely cost effective
- •Simple to use, better for
- •Independent soil & fertilizertimers
- •2m soil hopper designed for soil compost mix

Australian designed & manufactured BATCH, requires external an external compressed supply as standard, with a builtin compressor available as an optional extra-Fills Up to 300 8' pots per hourSpecifications:-2 cubic yard hopper-240V ac, single phase 10Amp