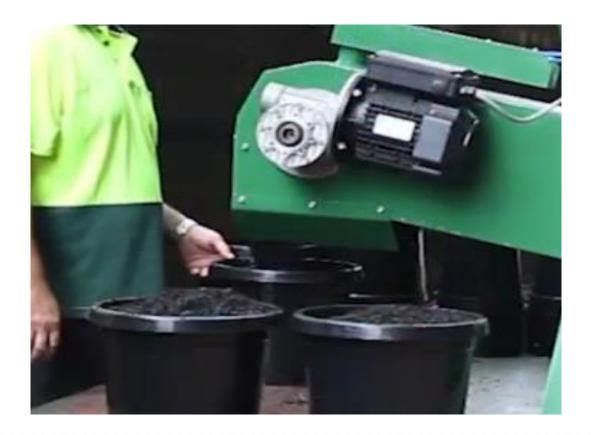

## JPH EQUIPMENT BATCH

FOR ALL YOUR POT FILLING NEEDS

BATCH, Flat & Pot Filler by JPH is designed to take the backbreaking labour out of pot filling in the horticultural industry. It's a fast, reliable and repeatable way of filling almost any type of pot, container, hanging baskets and nursery flatswith the correct mix of soil and fertilizer. It designed to be fast, filling an average 8"/400mm pot in under 10seconds, allowing you to do hundreds of uniform pots in an hour.

## Batch includes:

- •Fills Up to 300 8' pots per hour
- •Extremely cost effective
- •Simple to use, better for
- •Independent soil & fertilizertimers
- •2m soil hopper designed for soil compost mix

Australian designed & manufactured BATCH, requires external an external compressed supply as standard, with a builtin compressor available as an optional extra-Fills Up to 300 8' pots per hourSpecifications:-2 cubic yard hopper-240V ac, single phase 10Amp